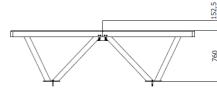

#### Not specified 5,75 m x 4,53 m 2,75 m x 1,53 m x 0,76 m m Not specified 4 Not specified exterior supplied by the

EN 14468-1