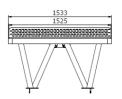

#### Not specified 5,75 m x 4,53 m 2,75 m x 1,53 m x 0,76 m m Not specified 4 Not specified exterior supplied by the

EN 14468-1