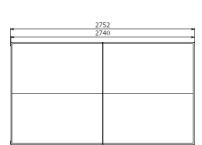

#### Not specified 5,75 m x 4,53 m 2,75 m x 1,53 m x 0,76 m m Not specified 4 Not specified exterior supplied by the

EN 14468-1