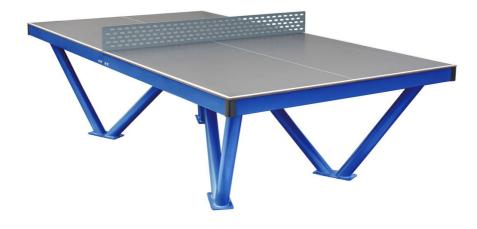

# **Outdoor table tennis table BS-101BS**

Product type

## Description

Table tennis is the best solution for playing table tennis outdoors. It is characterized by high resistance to frost, sun, rain and hail. Resistant to mechanical damage. It is also easy to keep clean. It does not require any maintenance procedures. It will work perfectly • in school playgrounds, • in parks, • in outdoor gyms, • in housing estates, • in recreation centers, • in hotels or guesthouses, • in the garden