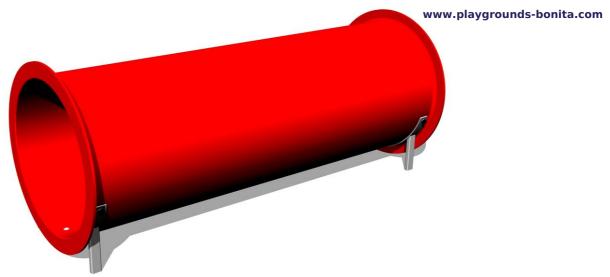

# Crawl tunnel AG-208K - metal

Product type AG-208K

#### Material

Metal units - structural steel Tunnel - fibreglass

## Description

The support structure of the tunnel is made of structural steel which is protected against corrosion by zinc coating, resulting in a very prolonged service life of the workout elements or duplex powder coated with coat curing according to RAL to prevent corrosion. These structures are anchored to concrete footings. All other metallic elements are also zinc coated or duplex powder coated with coat curing according to RAL to prevent corrosion.

Crawl tunnel is made from fibreglass which is UV stable and it is characterised by high colour stability. All fastening material is galvanized or stainless steel.