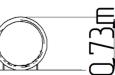

### **Basic information**

 $\begin{array}{ll} \text{Age category} & \text{Not specified} \\ \text{Minimum area} & \text{m x m} \end{array}$ 

Equipment measurements 1,81 m x 0,73 m x 0,73 m

Free fall height: