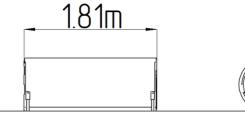

### **Basic information**

 $\begin{array}{ll} \text{Age category} & \text{Not specified} \\ \text{Minimum area} & \text{m x m} \end{array}$ 

Equipment measurements 1,81 m x 0,73 m x 0,73 m

Free fall height: