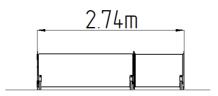

### **Basic information**

Age category Not specified Minimum area m x m

Equipment measurements 2,74 m x 0,73 m x 0,73 m

Free fall height:

Load capacity: Not specified Max. number of users: Not specified

Fall zone: EN 1177