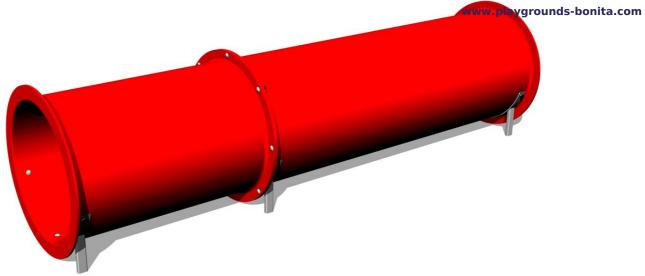

# Crawl tunnel AG-308K - metal

Product type AG-308K

## Description

The support structure of the tunnel is made of structural steel which is protected against corrosion by zinc coating, resulting in a very prolonged service life of the workout elements, and coating with baked paint KOMAXIT according to the RAL colour system. These structures are anchored to concrete footings. All other metallic elements are also zinc coated and treated with baked paint KOMAXIT according to the RAL colour system.

Crawl tunnel is made from fibreglass which is UV stable and it is characterised by high colour stability. All fastening material is galvanized or stainless steel.