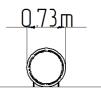

### **Basic information**

Age category Not specified Minimum area m x m

Equipment measurements 2,74 m x 0,73 m x 0,73 m

Free fall height:

Load capacity: Not specified Max. number of users: Not specified

Fall zone: EN 1177