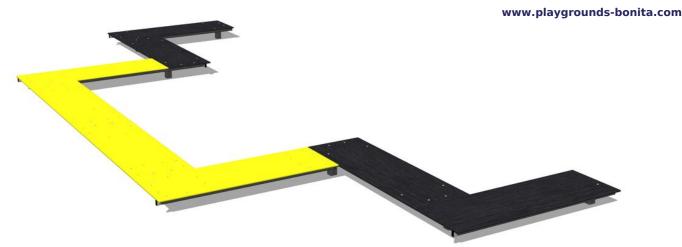

# **Curved Path AG-701K - metal**

Product type AG-701K

### **Basic information**

Age category 0 - 0 years Minimum area m x m

Equipment measurements 6,93 m x 2,97 m x 0,2 m

Free fall height:

Load capacity: Not specified

Max. number of users: Not specified null Designation: exterior Availability of spare parts: Not specified null exterior supplied by the

# **Description**

The support structure is made of structural steel which is protected against corrosion by zinc coating, resulting in a very prolonged service life of the workout elements or duplex powder coated with coat curing according to RAL to prevent corrosion. These structures are embedded in a concrete base. All other metallic elements are also zinc coated or duplex powder coated with coat curing according to RAL to prevent corrosion.

All step boards are made of high quality Foamlite (high-pressure, which is characterised by high colour stability, UV resistance and mainly safety because it is rigid and there is no risk of injury caused by sharp broken fragments). All connecting material is zinc or stainless steel coated.