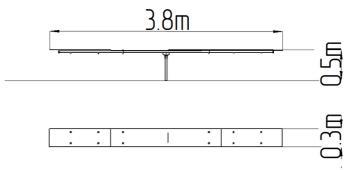

## **Basic information**

Age category 0 - 0 years Minimum area m x m

Equipment measurements  $3.8 \text{ m} \times 0.3 \text{ m} \times 0.5 \text{ m}$ 

Free fall height: r

Load capacity:
Max. number of users:
Fall zone: EN 1177
Designation:
Availability of spare parts:
Not specified
Not specified
Not specified
supplied by the