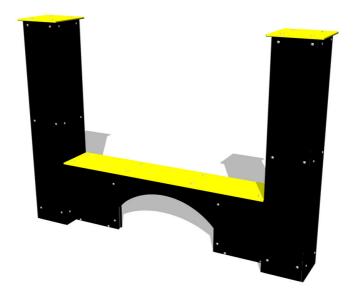

# Wall AG-109K - metal

Product type AG-109K

### **Basic information**

Age category 0 - 0 years Minimum area m x m

Equipment measurements 1,67 m x 0,25 m x 1,2 m

Free fall height:

Load capacity:
Max. number of users:
Fall zone: EN 1177
Designation:
Availability of spare parts:
Not specified
Not specified
Not specified
supplied by the

## **Description**

The support structure is made of structural steel which is protected against corrosion by zinc coating, resulting in a very prolonged service life of the workout elements or duplex powder coated with coat curing according to RAL to prevent corrosion. These structures are embedded in a concrete base. All other metallic elements are also zinc coated or duplex powder coated with coat curing according to RAL to prevent corrosion.

All step boards are made of high quality Foamlite (high-pressure, which is characterised by high colour stability, UV resistance and mainly safety because it is rigid and there is no risk of injury caused by sharp broken fragments). All connecting material is zinc or stainless steel coated.