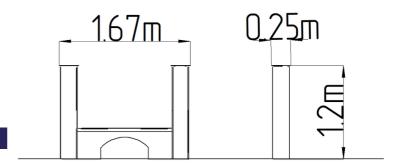

### **Basic information**

Age category 0 - 0 years Minimum area m x m

Equipment measurements 1,67 m x 0,25 m x 1,2 m

Free fall height:

Load capacity:
Max. number of users:
Fall zone: EN 1177
Designation:
Availability of spare parts:
Not specified
Not specified
Not specified
supplied by the