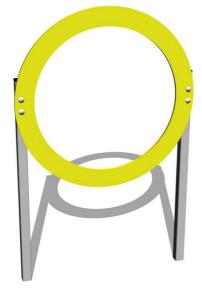

# Jumper big AG-111K- metal

AG-111K

Product type

## **Basic information**

| Age category                 |
|------------------------------|
| Minimum area                 |
| Equipment measurements       |
| Free fall height:            |
| Load capacity:               |
| Max. number of users:        |
| Fall zone: EN 1177           |
| Designation:                 |
| Availability of spare parts: |
| Certificate of Compliance:   |

0 - 0 years m x m 0,77 m x 0,07 m x 1,19 m m Not specified Not specified null exterior supplied by the



## Material

Metal units - structural steel Plastic units - Foamlite

## Finish

Duplex powder coated with coat curing Hot-dip galvanizing

#### Description

The support structure is made of structural steel which is protected against corrosion by zi