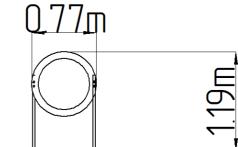

0 - 0 years m x m 0,77 m x 0,07 m x 1,19 m m Not specified Not specified null exterior supplied by the