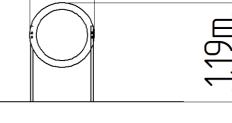

0 - 0 years m x m 0,77 m x 0,07 m x 1,19 m m Not specified Not specified null exterior supplied by the