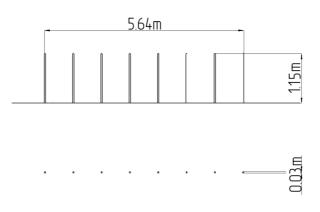

Not specified m x m 5,64 m x 0,03 m x 1,15 m m Not specified

Not specified exterior

AG-805K

upplied by the

## Description

The slalom poles are made of polyethylene. These structures are anchored to concrete footings. All fastening material is galvanized or stainless steel.

# Equipment

8x Slalom pole

We reserve the right to change products without prior notice, which will, from our point of view, improve quality. The pictures are only informative and the products shown may differ from the products that we currently supply. We also reserve the right to make printing errors and assume no responsibility for their possible consequences. Otherwise, our terms and conditions apply. 19.05.2024