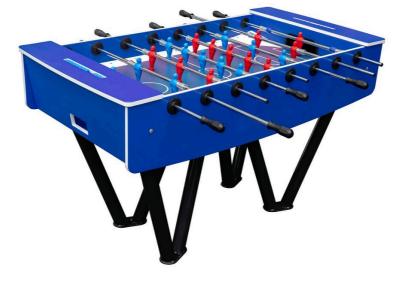

# Table football BS-105KB - blue

Product type

### Equipment

Available in various color combinations.

We reserve the right to change products without prior notice, which will, from our point of view, improve quality. The pictures are only informative and the products shown may differ from the products that we currently supply. We also reserve the right to make printing errors and assume no responsibility for their possible consequences. Otherwise, our terms and conditions apply. 30.04.2025