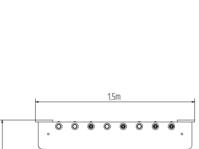

# **Basic information**

Age category Minimum area Equipment measurements Free fall height: Load capacity: Max. number of users: Fall zone: EN 1177 Designation: Availability of spare parts: Certificate of Compliance: from 0 years 4,5 m x 3,8 m 1,5 m x 0,76 m x 0,87 m

m Not specified 4 Grass surface

**BS-105KB** 

exterior supplied by the