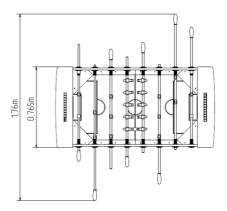

# **Basic information**

Age category Minimum area Equipment measurements Free fall height: Load capacity: Max. number of users: Fall zone: EN 1177 Designation: Availability of spare parts: Certificate of Compliance: from 0 years 4,5 m x 3,8 m 1,5 m x 0,76 m x 0,87 m

m Not specified 4 Grass surface

**BS-105KB** 

exterior supplied by the