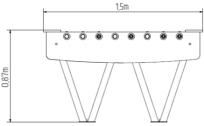

# **Basic information**

Age category Minimum area Equipment measurements Free fall height: Load capacity: Max. number of users: Fall zone: EN 1177 Designation: Availability of spare parts: Certificate of Compliance: from 0 years 4,5 m x 3,8 m 1,5 m x 0,76 m x 0,87 m

m Not specified 4 Grass surface

**BS-105KB** 

exterior supplied by the