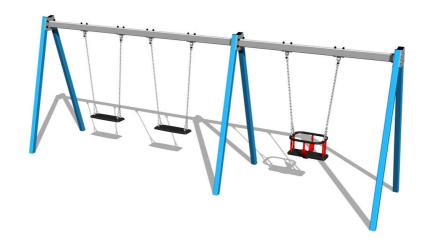

# Triple chain swing RH6312KB - Blue (f.h. 1,0 m)

Product type RH-6312KB-10

## **Description**

The support structure of the swing is made from structural steel, which is zinc coated or duplex powder coated with coat curing according to RAL to prevent corrosion and is fixed in a concrete bed. The Baby seat is made of rubber and is reinforced with an aluminum insert. The Normal seat is made of aluminum, covered with a soft and comfortable rubber. The chains are stainless steel, resulting in a very prolonged service life of the product. All fastening material is galvanized or stainless steel.

## **Equipment**

1x Seat Baby, 2x Seat Normal. We offer three color variants of the support structure - red, blue and brown.