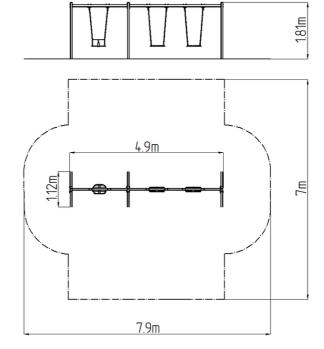

### **Basic information**

Age category 2 - 15 years Minimum area 7,9 m x 7 m

Equipment measurements 4,9 m x 1,12 m x 1,81 m

Free fall height: 1,0 m
Load capacity: 162 kg
Max. number of users: 3

Fall zone: EN 1177 Grass surface
Designation: exterior
Availability of spare parts: supplied by the
Certificate of Compliance: ČSN EN 1176 - 1, 2