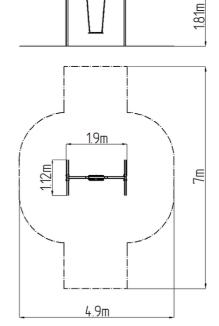

ding to RAL to prevent corrosion and is fixed in a concrete bed. The Normal seat is made of aluminum, covered with a soft and comfortable rubber. The chains are stainless steel, resulting in a very prolonged service life of the product. All fastening material is galvanized or stainless steel.

#### Equipment

1x Seat Normal. We offer three color variants of the support structure - red, blue and brown.

We reserve the right to change products without prior notice, which will, from our point of view, improve quality. The pictures are only informative and the products shown may differ from the products that we currently supply. We also reserve the right to make printing errors and assume no responsibility for their possible consequences. Otherwise, our terms and conditions apply. 30.04.2025