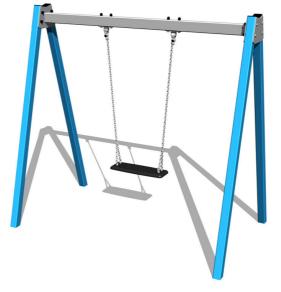

# Chain swing RH6111KB - Blue (f.h. 1 m)

Product type

RH-6111KB-10

#### Material

Metal units - structural steel Seat - aluminum, covered with a rubber

#### Description

The support structure of the swing is made from structural steel, which is zinc coated or duplex powder coated with coat curing according to RAL to prevent corrosion and is fixed in a concrete bed. The Normal seat is made of aluminum, covered with a soft and comfortable rubber. The chains are stainless steel, resulting in a very prolonged service life of the product. All fastening material is galvanized or stainless steel.

#### Equipment

1x Seat Normal. We offer three color variants of the support structure - red, blue and brown.

We reserve the right to change products without prior notice, which will, from our point of view, improve quality. The pictures are only informative and the products shown may differ from the products that we currently supply. We also reserve the right to make printing errors and assume no responsibility for their possible consequences. Otherwise, our terms and conditions apply. 30.04.2025