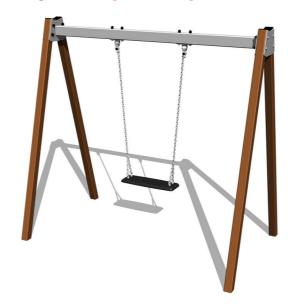

# Chain swing RH6111KW - Brown (f.h. 1 m)

Product type RH-6111KW-10

#### **Description**

The support structure of the swing is made from structural steel, which is zinc coated or duplex powder coated with coat curing according to RAL to prevent corrosion and is fixed in a concrete bed. The Normal seat is made of aluminum, covered with a soft and comfortable rubber. The chains are stainless steel, resulting in a very prolonged service life of the product. All fastening material is galvanized or stainless steel.

#### **Equipment**

1x Seat Normal. We offer three color variants of the support structure - red, blue and brown.