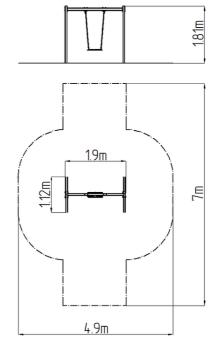

#### **Basic information**

Age category 2 - 15 years Minimum area 4,9 m x 7 m

Equipment measurements 1,9 m x 1,12 m x 1,81 m

Free fall height: 1,0 m
Load capacity: 54 kg
Max. number of users: 1

Fall zone: EN 1177 Grass surface
Designation: exterior
Availability of spare parts: supplied by the
Certificate of Compliance: ČSN EN 1176 - 1, 2