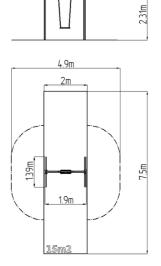

#### **Basic information**

Age category 2 - 15 years
Minimum area 4,9 m x 7,5 m
Equipment measurements 1,9 m x 1,39 m x 2,1 m

Free fall height: 1,5 m Load capacity: 54 kg

Max. number of users: 1
Fall zone: EN 1177 Rubber or gravel, 15 m<sup>2</sup>