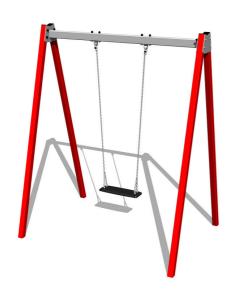

# Chain swing RH6111KR - Red (f.h. 1,5 m)

Product type RH-6111KR-15

#### **Description**

The support structure of the swing is made from structural steel, which is zinc coated or duplex powder coated with coat curing according to RAL to prevent corrosion and is fixed in a concrete bed. The Normal seat is made of aluminum, covered with a soft and comfortable rubber. The chains are stainless steel, resulting in a very prolonged service life of the product. All fastening material is galvanized or stainless steel.

### Equipment

1x Seat Normal. We offer three color variants of the support structure - red, blue and brown.