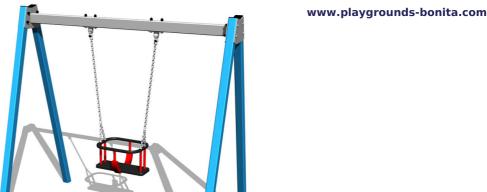

# Chain swing RH6112KB - Blue (f.h. 1,0 m)

Product type RH-6112KB-10

### **Basic information**

Age category 2 - 15 years Minimum area 4,9 m x 7 m

Equipment measurements 1,9 m x 1,12 m x 1,81 m

Free fall height: 1,0 m
Load capacity: 54 kg
Max. number of users: 1

Fall zone: EN 1177 Grass surface
Designation: exterior
Availability of spare parts: supplied by the
Certificate of Compliance: ČSN EN 1176 - 1, 2

The Baby seat baby is made of rubber and is reinforced with an aluminum insert. The chains are stainless steel, resulting in a very prolonged service life of the product.

All fastening material is galvanized or stainless steel.

## **Equipment**

1x Seat Baby. We offer three color variants of the support structure - red, blue and brown.