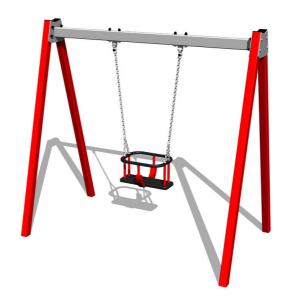

# Chain swing RH6112KR - Red (f.h. 1,0 m)

Product type RH-6112KR-10

### **Basic information**

Age category 2 - 15 years Minimum area 4,9 m x 7 m

Equipment measurements 1,9 m x 1,12 m x 1,81 m

Free fall height: 1,0 m
Load capacity: 54 kg
Max. number of users: 1

Fall zone: EN 1177 Grass surface
Designation: exterior
Availability of spare parts: supplied by the
Certificate of Compliance: ČSN EN 1176 - 1, 2

### **Material**

Metal units - structural steel

Seat - rubber with an aluminum insert

### **Equipment**

1x Seat Baby. We offer three color variants of the support structure - red, blue and brown.