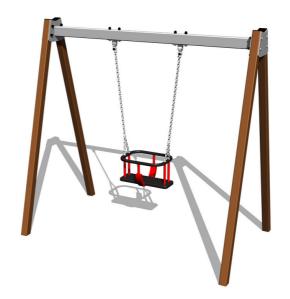

# Chain swing RH6112KW - Brown (f.h. 1,0 m)

RH-6112KW-10 Product type

## **Basic information**

Age category 2 - 15 years 4,9 m x 7 m Minimum area

**Equipment measurements** 1,9 m x 1,12 m x 1,81 m

1,0 m Free fall height: 54 kg Load capacity: Max. number of users:

Fall zone: EN 1177 Grass surface Designation: exterior Availability of spare parts: supplied by the Certificate of Compliance: ČSN EN 1176 - 1, 2

#### Material

Metal units - structural steel

Seat - rubber with an aluminum insert

# The Baby seat baby is made of rubber and is reinforced with an aluminum insert. The chains are stainless steel, resulting in a very prolonged service life of the product.

### **Equipment**

1x Seat Baby. We offer three color variants of the support structure - red, blue and brown.