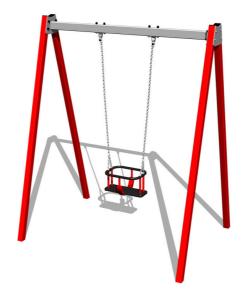

# Chain swing RH6112KR - Red (f.h. 1,5 m)

Product type RH-6112KR-15

### **Basic information**

Age category 2 - 15 years Minimum area 4,9 m x 7,5 m

Equipment measurements 1,9 m x 1,39 m x 2,31 m

Free fall height: 1,5 m
Load capacity: 54 kg
Max. number of users: 1

Fall zone: EN 1177 Rubber or gravel, 15 m<sup>2</sup>

#### Material

Metal units - structural steel

Seat - rubber with an aluminum insert

### **Description**

The Baby seat baby is made of rubber and is reinforced with an aluminum insert. The chains are stainless steel, resulting in a very prolonged service life of the product.

All fastening material is galvanized or stainless steel.

## **Equipment**

1x Seat Baby. We offer three color variants of the support structure - red, blue and brown.