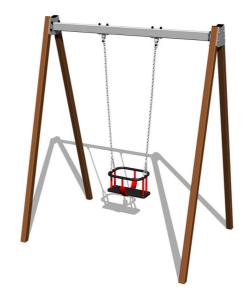

# Chain swing RH6112KW - Brown (f.h. 1,5 m)

Product type RH-6112KW-15

#### Material

Metal units - structural steel

Seat - rubber with an aluminum insert

## **Description**

The Baby seat baby is made of rubber and is reinforced with an aluminum insert. The chains are stainless steel, resulting in a very prolonged service life of the product.

All fastening material is galvanized or stainless steel.

#### **Equipment**

1x Seat Baby. We offer three color variants of the support structure - red, blue and brown.