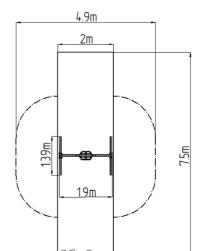

### **Basic information**

Age category 2 - 15 years Minimum area 4,9 m x 7,5 m

Equipment measurements 1,9 m x 1,39 m x 2,31 m

Free fall height: 1,5 m
Load capacity: 54 kg
Max. number of users: 1

Fall zone: EN 1177 Rubber or gravel, 15 m<sup>2</sup>