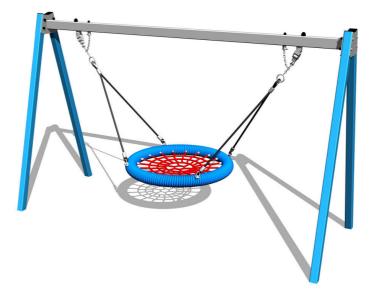

# Chain swing Nest RH6170KB - Blue (f.h. 1 m)

Product type RH-6170KB-10

#### Material

Metal units - structural steel

The "Bird's Nest" seat - polypropylene rope with heavy

duty fibres

The hanging ropes - polypropylene with a steel internal

core

## Description

The swing is hung on a metal girder using galvanized chains. The "Bird's Nest" seat is made from polypropylene rope with heavy duty fibres. The hanging ropes are made using HERKULES material (16 mm thick ropes made from polypropylene with a steel internal core). All fastening material is galvanized or stainless steel.

#### **Equipment**

We offer three color variants of the support structure - red, blue and brown.