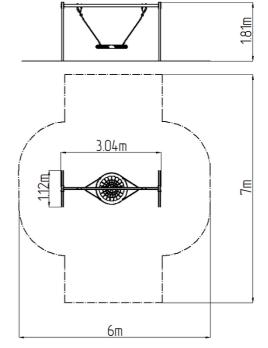

## **Basic information**

Age category 2 - 15 years Minimum area 6 m x 7 m

Equipment measurements 3,04 m x 1,12 m x 1,81 m

Free fall height: 1 m
Load capacity: 270 kg
Max. number of users: 5

Fall zone: EN 1177 Grass surface
Designation: exterior
Availability of spare parts: supplied by the
Certificate of Compliance: ČSN EN 1176 - 1, 2