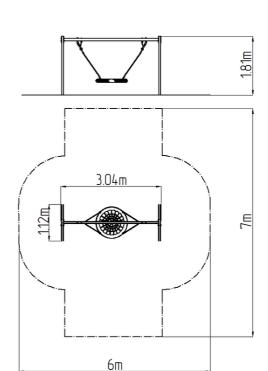

## **Basic information**

Age category 2 - 15 years Minimum area 6 m x 7 m

Equipment measurements 3,04 m x 1,12 m x 1,9 m

Free fall height: 1 m
Load capacity: 270 kg
Max. number of users: 5

Fall zone: EN 1177 Grass surface
Designation: exterior
Availability of spare parts: supplied by the
Certificate of Compliance: ČSN EN 1176 - 1, 2