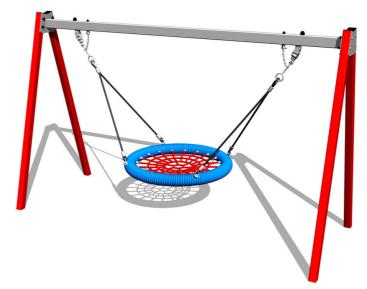

# Chain swing Nest RH6170KR - Red (f.h. 1 m)

Product type RH-6170KR-10

#### **Material**

Metal units - structural steel

The "Bird's Nest" seat - polypropylene rope with heavy

duty fibres

The hanging ropes - polypropylene with a steel internal

core

## Description

The support structure of the swing is made from structural steel, which is zinc coated or duplex powder coated with coat curing according to RAL to prevent corrosion and is fixed in a concrete bed.

The swing is hung on a metal girder using galvanized chains. The "Bird's Nest" seat is made from polypropylene rope with heavy duty fibres. The hanging ropes are made using HERKULES material (16 mm thick ropes made from polypropylene with a steel internal core). All fastening material is galvanized or stainless steel.

#### **Equipment**

We offer three color variants of the support structure - red, blue and brown.