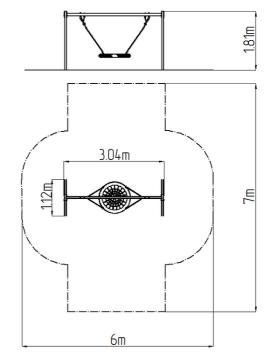

## **Basic information**

Age category 2 - 15 years Minimum area 6 m x 7 m

Equipment measurements 3,04 m x 1,12 m x 1,81 m

Free fall height: 1 m
Load capacity: 270 kg
Max. number of users: 5

Fall zone: EN 1177 Grass surface
Designation: exterior
Availability of spare parts: supplied by the
Certificate of Compliance: ČSN EN 1176 - 1, 2