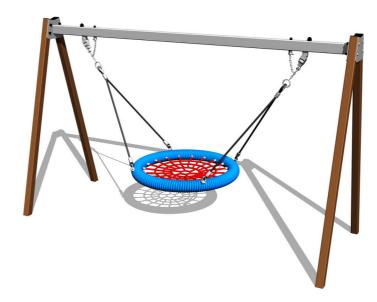

# Chain swing Nest RH6170KW - Brown (f.h. 1 m)

Product type RH-6170KW-10

#### **Material**

Metal units - structural steel

The "Bird's Nest" seat - polypropylene rope with heavy

duty fibres

The hanging ropes - polypropylene with a steel internal

core

The swing is hung on a metal girder using galvanized chains. The "Bird's Nest" seat is made from polypropylene rope with heavy duty fibres. The hanging ropes are made using HERKULES material (16 mm thick ropes made from polypropylene with a steel internal core). All fastening material is galvanized or stainless steel.