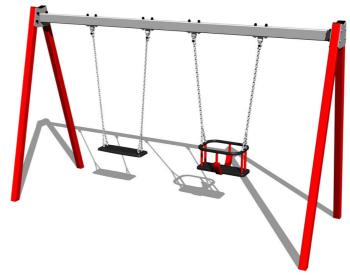

# Twin chain swing RH6212KR - Red (f.h. 1,0 m)

Product type RH-6212KR-10

## **Description**

3.04m EZT

The support structure of the swing is made from structural steel, which is zinc coated or duplex powder coated with coat curing according to RAL to prevent corrosion and is fixed in a concrete bed. The Baby seat is made of rubber and is reinforced with an aluminum insert. The Normal seat is made of aluminum, covered with a soft and comfortable rubber. The chains are stainless steel, resulting in a very prolonged service life of the product. All fastening material is galvanized or stainless steel.

#### **Equipment**

1x Seat Baby, 1x Seat Normal. We offer three color variants of the support structure - red, blue and brown.