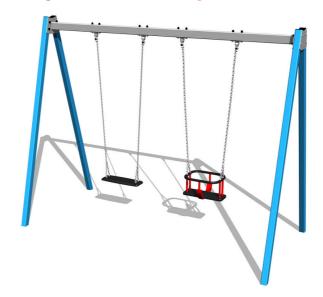

# Twin chain swing RH6212KB - Blue (f.h. 1,5 m)

Product type RH-6212KB-15

#### **Material**

Metal units - structural steel

Seat Normal - aluminum, covered with a rubber Seat Baby - rubber with an aluminum insert

### **Description**

3.04m 3.04m 22.5m2 3m

The support structure of the swing is made from structural steel, which is zinc coated or duplex powder coated with coat curing according to RAL to prevent corrosion and is fixed in a concrete bed. The Baby seat is made of rubber and is reinforced with an aluminum insert. The Normal seat is made of aluminum, covered with a soft and comfortable rubber. The chains are stainless steel, resulting in a very prolonged service life of the product. All fastening material is galvanized or stainless steel.

## **Equipment**

1x Seat Baby, 1x Seat Normal. We offer three color variants of the support structure - red, blue and brown.