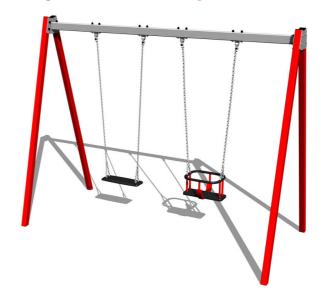

# Twin chain swing RH6212KR - Red (f.h. 1,5 m)

Product type RH-6212KR-15

#### **Material**

Metal units - structural steel

Seat Normal - aluminum, covered with a rubber Seat Baby - rubber with an aluminum insert

## **Description**

The support structure of the swing is made from structural steel, which is zinc coated or duplex powder coated with coat curing according to RAL to prevent corrosion and is fixed in a concrete bed. The Baby seat is made of rubber and is reinforced with an aluminum insert. The Normal seat is made of aluminum, covered with a soft and comfortable rubber. The chains are stainless steel, resulting in a very prolonged service life of the product. All fastening material is galvanized or stainless steel.

## **Equipment**

1x Seat Baby, 1x Seat Normal. We offer three color variants of the support structure - red, blue and brown.