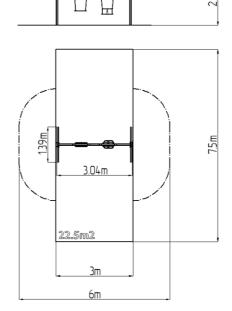

### **Basic information**

Age category 2 - 15 years Minimum area 6 m x 7,5 m

Equipment measurements 3,04 m x 1,39 m x 2,31 m

Free fall height: 1,5 m
Load capacity: 108 kg
Max. number of users: 2

Fall zone: EN 1177 Rubber or gravel, 22,5 m<sup>2</sup>