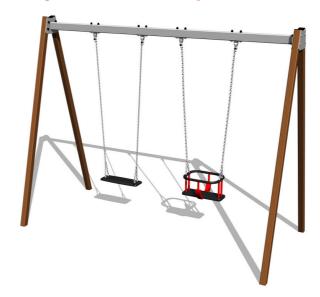

# Twin chain swing RH6212KW - Brown (f.h. 1,5 m)

Product type RH-6212KW-15

### **Basic information**

Age category 2 - 15 years Minimum area 6 m x 7,5 m

Equipment measurements 3,04 m x 1,39 m x 2,31 m

Free fall height: 1,5 m
Load capacity: 108 kg
Max. number of users: 2

Fall zone: EN 1177 Rubber or gravel, 22,5 m<sup>2</sup>

#### **Material**

Metal units - structural steel

Seat Normal - aluminum, covered with a rubber Seat Baby - rubber with an aluminum insert

## **Description**

The support structure of the swing is made from structural steel, which is zinc coated or duplex powder coated with coat curing according to RAL to prevent corrosion and is fixed in a concrete bed. The Baby seat is made of rubber and is reinforced with an aluminum insert. The Normal seat is made of aluminum, covered with a soft and comfortable rubber. The chains are stainless steel, resulting in a very prolonged service life of the product. All fastening material is galvanized or stainless steel.

#### **Equipment**

1x Seat Baby, 1x Seat Normal. We offer three color variants of the support structure - red, blue and brown.