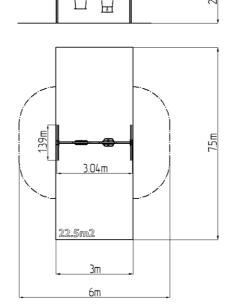

### **Basic information**

Age category 2 - 15 years Minimum area 6 m x 7,5 m

Equipment measurements 3,04 m x 1,39 m x 2,31 m

Free fall height: 1,5 m
Load capacity: 108 kg
Max. number of users: 2

Fall zone: EN 1177 Rubber or gravel, 22,5 m<sup>2</sup>