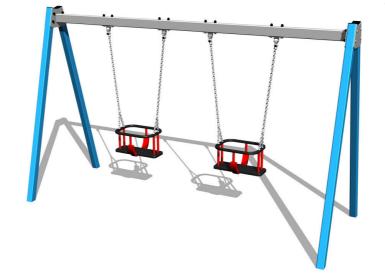

# Twin chain swing RH6213KB - Blue (f.h. 1,0 m)

Product type

RH-6213KB-10

#### Description

The support structure of the swing is made from structural steel, which is zinc coated or duplex powder coated with coat curing according to RAL to prevent corrosion and is fixed in a concrete bed. The Baby seat is made of rubber and is reinforced with an aluminum insert. The chains are stainless steel, resulting in a very prolonged service life of the product. All fastening material is galvanized or stainless steel.

#### Equipment

2x Seat Baby. We offer three color variants of the support structure - red, blue and brown.

We reserve the right to change products without prior notice, which will, from our point of view, improve quality. The pictures are only informative and the products shown may differ from the products that we currently supply. We also reserve the right to make printing errors and assume no responsibility for their possible consequences. Otherwise, our terms and conditions apply. 30.04.2025