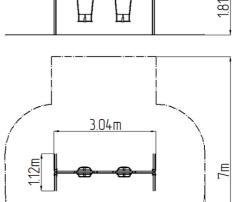

### **Basic information**

| Age category           | 2 - 15 years             |
|------------------------|--------------------------|
| Minimum area           | 6 m x 7 m                |
| Equipment measurements | 3,04 m x 1,12 m x 1,81 m |
| Free fall height:      | 1,0 m                    |
| Load capacity:         | 108 kg                   |
| Max. number of users:  | 2                        |
| Fall zone: EN 1177     | Grass surface            |
| Designation:           | exterior                 |
|                        |                          |