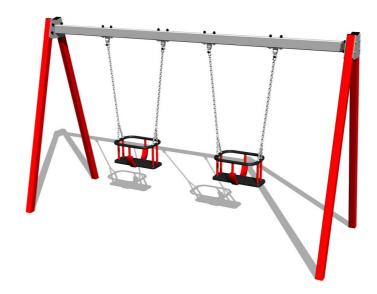

# Twin chain swing RH6213KR - Red (f.h. 1,0 m)

Product type RH-6213KR-10

### **Basic information**

Age category 2 - 15 years Minimum area 6 m x 7 m

Equipment measurements 3,04 m x 1,12 m x 1,81 m

Free fall height: 1,0 m
Load capacity: 108 kg
Max. number of users: 2

Fall zone: EN 1177 Grass surface
Designation: exterior
Availability of spare parts: supplied by the
Certificate of Compliance: ČSN EN 1176 - 1, 2

#### **Material**

Metal units - structural steel

Seat - rubber with an aluminum insert

### **Description**

3.04m EZTT

The support structure of the swing is made from structural steel, which is zinc coated or duplex powder coated with coat curing according to RAL to prevent corrosion and is fixed in a concrete bed. The Baby seat is made of rubber and is reinforced with an aluminum insert. The chains are stainless steel, resulting in a very prolonged service life of the product. All fastening material is galvanized or stainless steel.

## **Equipment**

2x Seat Baby. We offer three color variants of the support structure - red, blue and brown.