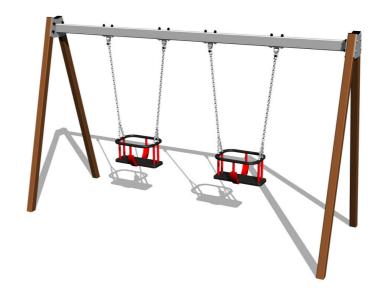

# Twin chain swing RH6213KW - Brown (f.h. 1,0 m)

Product type RH-6213KW-10

## Description

3.04m E

The support structure of the swing is made from structural steel, which is zinc coated or duplex powder coated with coat curing according to RAL to prevent corrosion and is fixed in a concrete bed. The Baby seat is made of rubber and is reinforced with an aluminum insert. The chains are stainless steel, resulting in a very prolonged service life of the product. All fastening material is galvanized or stainless steel.

## **Equipment**

2x Seat Baby. We offer three color variants of the support structure - red, blue and brown.