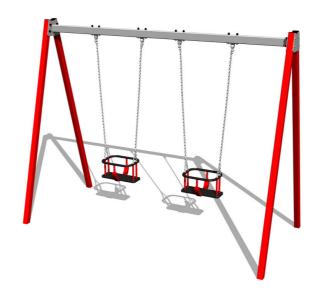

# Twin chain swing RH6213KR - Red (f.h. 1,5 m)

Product type RH-6213KR-15

#### **Basic information**

Age category 2 - 15 years Minimum area 6 m x 7,5 m

Equipment measurements 3,04 m x 1,39 m x 2,31 m

Free fall height: 1,5 m
Load capacity: 108 kg
Max. number of users: 2

Fall zone: EN 1177 Rubber or gravel, 22,5 m<sup>2</sup>

#### **Description**

3.04m 3.04m 22.5m2 3m

The support structure of the swing is made from structural steel, which is zinc coated or duplex powder coated with coat curing according to RAL to prevent corrosion and is fixed in a concrete bed. The Baby seat is made of rubber and is reinforced with an aluminum insert. The chains are stainless steel, resulting in a very prolonged service life of the product. All fastening material is galvanized or stainless steel.

## **Equipment**

2x Seat Baby. We offer three color variants of the support structure - red, blue and brown.