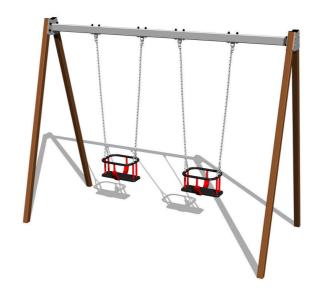

# Twin chain swing RH6213KW - Brown (f.h. 1,5 m)

Product type RH-6213KW-15

#### **Basic information**

Age category 2 - 15 years Minimum area 6 m x 7,5 m

Equipment measurements 3,04 m x 1,39 m x 2,31 m

Free fall height: 1,5 m
Load capacity: 108 kg
Max. number of users: 2

Fall zone: EN 1177 Rubber or gravel, 22,5 m<sup>2</sup>

#### Material

Metal units - structural steel

Seat - rubber with an aluminum insert

### **Finish**

Duplex powder coated with coat curing Hot-dip galvanizing

Description

The support structure of the swing is made from structural steel, which is zinc coated or duplex powder coated with coat curing according to RAL to prevent corrosion and is fixed in a concrete bed. The Baby seat is made of rubber and is reinforced with an aluminum insert. The chains are stainless steel, resulting in a very prolonged service life of the product. All fastening material is galvanized or stainless steel.

## **Equipment**

2x Seat Baby. We offer three color variants of the support structure - red, blue and brown.