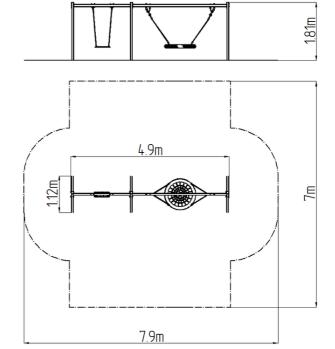

## **Basic information**

Age category 2 - 15 years Minimum area 7,9 m x 7 m

Equipment measurements 4,9 m x 1,12 m x 1,81 m

Free fall height: 1,0 m
Load capacity: 324 kg
Max. number of users: 6

Fall zone: EN 1177 Grass surface
Designation: exterior
Availability of spare parts: supplied by the
Certificate of Compliance: ČSN EN 1176 - 1, 2