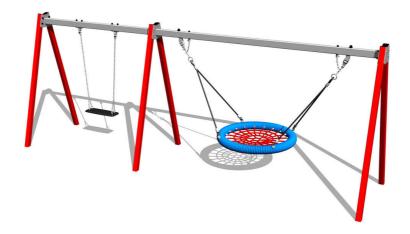

## **Description**

The support structure of the swing is made from structural steel, which is zinc coated or duplex powder coated with coat curing according to RAL to prevent corrosion and is fixed in a concrete bed.

The swing is hung on a metal girder using galvanized chains. The "Bird's Nest" seat is made from polypropylene rope with heavy duty fibres. The hanging ropes are made using HERKULES material (16 mm thick ropes made from polypropylene with a steel internal core). The Normal seat is made of aluminum, covered with a soft and comfortable rubber. All fastening material is galvanized or stainless steel.

#### **Equipment**

1x The "Bird's Nest", 1x Normal seat.

We offer three color variants of the support structure - red, blue and brown.