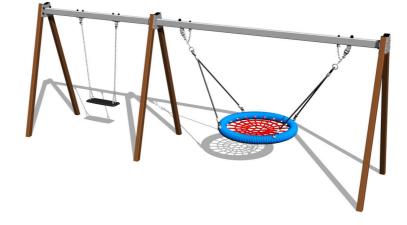

## Twin chain swing RH6221KW - Brown (f.h. 1,0 m)

Product type

RH-6221KW-10

The swing is hung on a metal girder using galvanized chains. The "Bird's Nest" seat is made from polypropylene rope with heavy duty fibres. The hanging ropes are made using HERKULES material (16 mm thick ropes made from polypropylene with a steel internal core). The Normal seat is made of aluminum, covered with a soft and comfortable rubber. All fastening material is galvanized or stainless steel.

#### Equipment

1x The "Bird's Nest", 1x Normal seat.

We offer three color variants of the support structure - red, blue and brown.

We reserve the right to change products without prior notice, which will, from our point of view, improve quality. The pictures are only informative and the products shown may differ from the products that we currently supply. We also reserve the right to make printing errors and assume no responsibility for their possible consequences. Otherwise, our terms and conditions apply. 30.04.2025