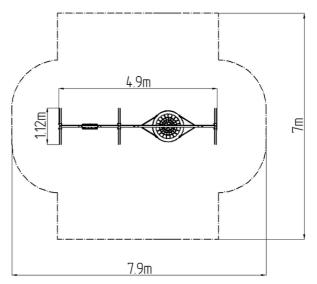

### **Basic information**

| Age category                 | 2 - 15 years            |
|------------------------------|-------------------------|
| Minimum area                 | 7,9 m x 7 m             |
| Equipment measurements       | 4,9 m x 1,12 m x 1,81 m |
| Free fall height:            | 1,0 m                   |
| Load capacity:               | 324 kg                  |
| Max. number of users:        | 6                       |
| Fall zone: EN 1177           | Grass surface           |
| Designation:                 | exterior                |
| Availability of spare parts: | supplied by the         |
| Availability of spare parts: | supplied by the         |
| Certificate of Compliance:   | ČSN EN 1176 - 1, 2      |