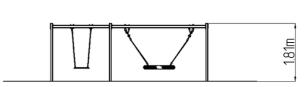

### **Basic information**

| Age category                 | 2 - 15 years            |
|------------------------------|-------------------------|
| Minimum area                 | 7,9 m x 7 m             |
| Equipment measurements       | 4,9 m x 1,12 m x 1,81 m |
| Free fall height:            | 1,0 m                   |
| Load capacity:               | 324 kg                  |
| Max. number of users:        | 6                       |
| Fall zone: EN 1177           | Grass surface           |
| Designation:                 | exterior                |
| Availability of spare parts: | supplied by the         |
| Availability of spare parts: | supplied by the         |
| Certificate of Compliance:   | ČSN EN 1176 - 1, 2      |