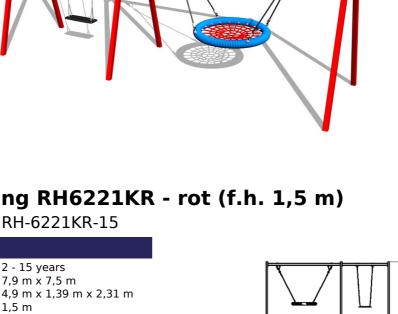

# Twin chain swing RH6221KR - rot (f.h. 1,5 m)

Product type

## **Basic information**

Age category Minimum area

**Equipment measurements** 

Free fall height: 324 kg Load capacity: Max. number of users: 6

Fall zone: EN 1177 Rubber or gravel, 37,5 m<sup>2</sup>

Designation: exterior Availability of spare parts: supplied by the Certificate of Compliance: ČSN EN 1176 - 1, 2