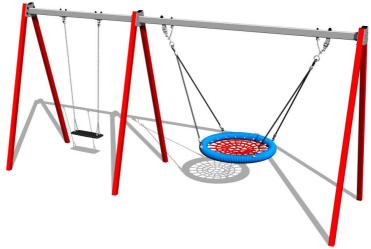

## **Description**

The support structure of the swing is made from structural steel, which is zinc coated or duplex powder coated with coat curing according to RAL to prevent corrosion and is fixed in a concrete bed.

The swing is hung on a metal girder using galvanized chains. The "Bird's Nest" seat is made from polypropylene rope with heavy duty fibres. The hanging ropes are made using HERKULES material (16 mm thick ropes made from polypropylene with a steel internal core). The Normal seat is made of aluminum, covered with a soft and comfortable rubber. All fastening material is galvanized or stainless steel.

#### **Equipment**

1x The "Bird's Nest", 1x Normal seat.

We offer three color variants of the support structure - red, blue and brown.