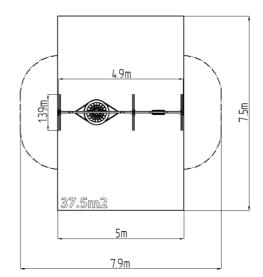

## **Basic information**

Age category Minimum area

**Equipment measurements** 

Free fall height: 324 kg Load capacity: Max. number of users: 6

Fall zone: EN 1177 Rubber or gravel, 37,5 m<sup>2</sup>

Designation: exterior Availability of spare parts: supplied by the Certificate of Compliance: ČSN EN 1176 - 1, 2