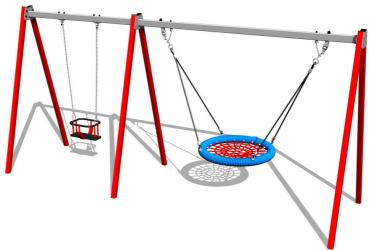

# Twin chain swing RH6222KR - Red (f.h. 1,5 m)

Product type RH-6222KR-15

#### **Equipment**

1x The "Bird's Nest", 1x Baby seat.

We offer three color variants of the support structure - red, blue and brown.

7.9m

37.5 m2