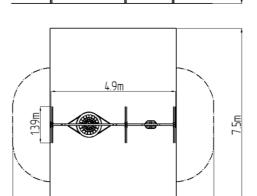

## **Basic information**

Age category 2 - 15 years 7,9 m x 7,5 m Minimum area

**Equipment measurements** 4,9 m x 1,39 m x 2,31 m

Free fall height: 1,5 m 324 kg Load capacity: Max. number of users: 6

Fall zone: EN 1177 Rubber or gravel, 37,5 m<sup>2</sup>