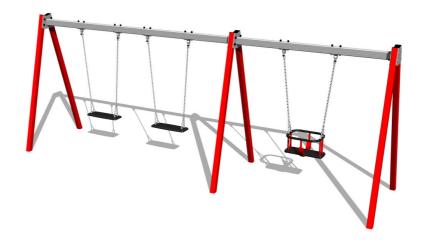

# Triple chain swing RH6312KR - Red (f.h. 1,0 m)

Product type RH-6312KR-10

#### **Equipment**

1x Seat Baby, 2x Seat Normal. We offer three color variants of the support structure - red, blue and brown.