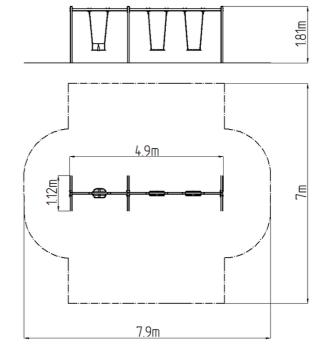

### **Basic information**

Age category 2 - 15 years Minimum area 7,9 m x 7 m

Equipment measurements 4,9 m x 1,12 m x 1,81 m

Free fall height: 1,0 m Load capacity: 162 kg Max. number of users: 3

Fall zone: EN 1177 Grass surface
Designation: exterior
Availability of spare parts: supplied by the
Certificate of Compliance: ČSN EN 1176 - 1, 2