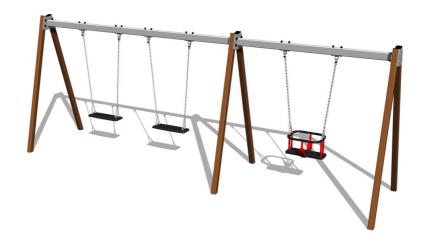

# Triple chain swing RH6312KW - Brown (f.h. 1,0 m)

Product type RH-6312KW-10

## **Description**

4.9m 4.9m

The support structure of the swing is made from structural steel, which is zinc coated or duplex powder coated with coat curing according to RAL to prevent corrosion and is fixed in a concrete bed. The Baby seat is made of rubber and is reinforced with an aluminum insert. The Normal seat is made of aluminum, covered with a soft and comfortable rubber. The chains are stainless steel, resulting in a very prolonged service life of the product. All fastening material is galvanized or stainless steel.

#### **Equipment**

1x Seat Baby, 2x Seat Normal. We offer three color variants of the support structure - red, blue and brown.