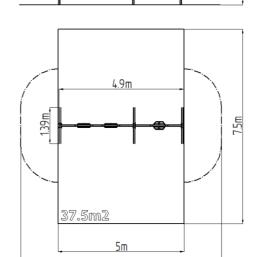

### **Basic information**

 $\begin{array}{lll} \mbox{Age category} & 2 - 15 \mbox{ years} \\ \mbox{Minimum area} & 7,9 \mbox{ m x } 7,5 \mbox{ m} \end{array}$ 

Equipment measurements 4,9 m x 1,39 m x 2,31 m

Free fall height: 1,5 m
Load capacity: 162 kg
Max. number of users: 3

Fall zone: EN 1177 Rubber or gravel, 37,5 m<sup>2</sup>

Designation: exterior
Availability of spare parts: supplied by the
Certificate of Compliance: ČSN EN 1176 - 1, 2