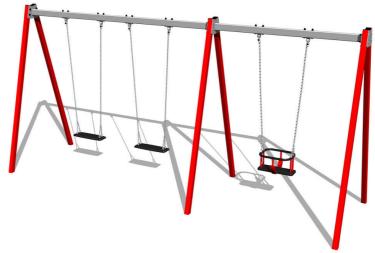

# Triple chain swing RH6312KR - Red (f.h. 1,5 m)

Product type RH-6312KR-15

## Description

7.9m

The support structure of the swing is made from structural steel, which is zinc coated or duplex powder coated with coat curing according to RAL to prevent corrosion and is fixed in a concrete bed. The Baby seat is made of rubber and is reinforced with an aluminum insert. The Normal seat is made of aluminum, covered with a soft and comfortable rubber. The chains are stainless steel, resulting in a very prolonged service life of the product. All fastening material is galvanized or stainless steel.

## **Equipment**

1x Seat Baby, 2x Seat Normal. We offer three color variants of the support structure - red, blue and brown.