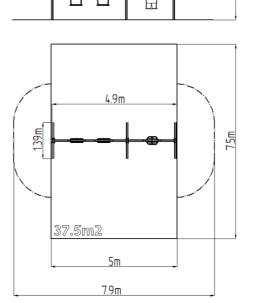

### **Basic information**

| Age category<br>Minimum area<br>Equipment measurements<br>Free fall height:<br>Load capacity:<br>Max. number of users:<br>Fall zone: EN 1177<br>Designation:<br>Availability of spare parts:<br>Certificate of Compliance: | 2 - 15 years<br>7,9 m x 7,5 m<br>4,9 m x 1,39 m x 2,31 m<br>1,5 m<br>162 kg<br>3<br>Rubber or gravel, 37,5 m <sup>2</sup><br>exterior<br>supplied by the<br>ČSN FN 1176 - 1, 2 |
|----------------------------------------------------------------------------------------------------------------------------------------------------------------------------------------------------------------------------|--------------------------------------------------------------------------------------------------------------------------------------------------------------------------------|
| Certificate of Compliance:                                                                                                                                                                                                 | ČSN EN 1176 - 1, 2                                                                                                                                                             |
|                                                                                                                                                                                                                            |                                                                                                                                                                                |