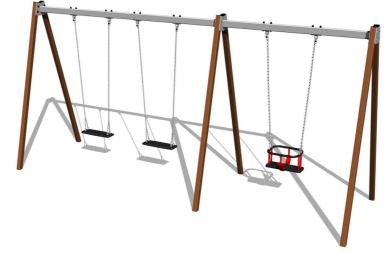

# Playground » Chain swings » 3-seat swings

E

## Triple chain swing RH6312KW - Brown (f.h. 1,5 m)

Product type

RH-6312KW-15

#### Equipment

1x Seat Baby, 2x Seat Normal. We offer three color variants of the support structure - red, blue and brown.

We reserve the right to change products without prior notice, which will, from our point of view, improve quality. The pictures are only informative and the products shown may differ from the products that we currently supply. We also reserve the right to make printing errors and assume no responsibility for their possible consequences. Otherwise, our terms and conditions apply. 30.04.2025