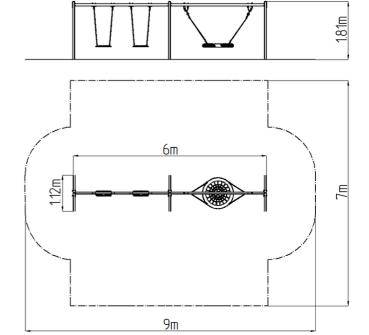

## **Basic information**

Age category 2 - 15 years Minimum area 8,8 m x 7 m

Equipment measurements 5,78 m x 1,2 m x 1,9 m

Free fall height: 1,0 m
Load capacity: 378 kg
Max. number of users: 7

Fall zone: EN 1177 Grass surface
Designation: exterior
Availability of spare parts: supplied by the
Certificate of Compliance: ČSN EN 1176 - 1, 2