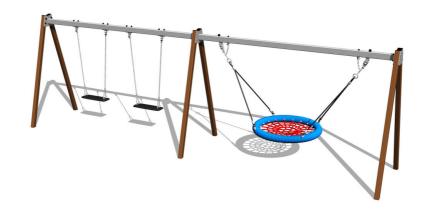

## **Description**

The support structure of the swing is made from structural steel, which is zinc coated or duplex powder coated with coat curing according to RAL to prevent corrosion and is fixed in a concrete bed.

The swing is hung on a metal girder using galvanized chains. The "Bird's Nest" seat is made from polypropylene rope with heavy duty fibres. The hanging ropes are made using HERKULES material (16 mm thick ropes made from polypropylene with a steel internal core). The Normal seat is made of aluminum, covered with a soft and comfortable rubber. All fastening material is galvanized or stainless steel.

#### **Equipment**

1x The "Bird's Nest", 2x Normal seat.

We offer three color variants of the support structure - red, blue and brown.