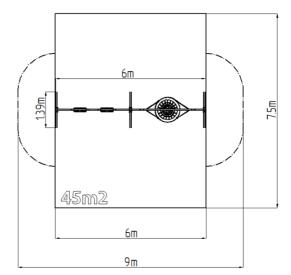

### **Basic information**

| Age category<br>Minimum area<br>Equipment measurements | 2 - 15 years<br>9 m x 7,5 m<br>6 m x 1,39 m x 2,31 m |
|--------------------------------------------------------|------------------------------------------------------|
| Free fall height:                                      | 1,5 m                                                |
| Load capacity:                                         | 378 kg                                               |
| Max. number of users:                                  | 7                                                    |
| Fall zone: EN 1177                                     | Rubber or gravel, 45 m <sup>2</sup>                  |
| Designation:                                           | exterior                                             |
| Availability of spare parts:                           | supplied by the                                      |
| Certificate of Compliance:                             | ČSN EN 1176 - 1, 2                                   |
|                                                        |                                                      |