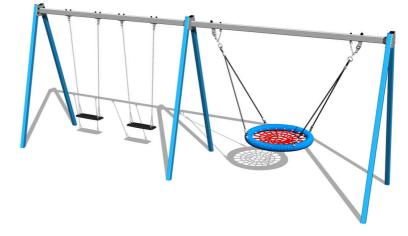

# Playground » Chain swings » 3-seat swings

## Triple chain swing RH6321KB - Blue (f.h. 1,5 m)

Product type

RH-6321KB-15

#### Equipment

1x The "Bird's Nest", 2x Normal seat.

We offer three color variants of the support structure - red, blue and brown.

We reserve the right to change products without prior notice, which will, from our point of view, improve quality. The pictures are only informative and the products shown may differ from the products that we currently supply. We also reserve the right to make printing errors and assume no responsibility for their possible consequences. Otherwise, our terms and conditions apply. 30.04.2025