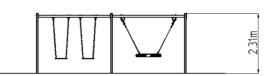

### **Basic information**

| Age category<br>Minimum area<br>Equipment measurements | 2 - 15 years<br>9 m x 7,5 m<br>6 m x 1,39 m x 2,31 m |
|--------------------------------------------------------|------------------------------------------------------|
| Free fall height:                                      | 1,5 m                                                |
| Load capacity:                                         | 378 kg                                               |
| Max. number of users:                                  | 7                                                    |
| Fall zone: EN 1177                                     | Rubber or gravel, 45 m <sup>2</sup>                  |
| Designation:                                           | exterior                                             |
| Availability of spare parts:                           | supplied by the                                      |
| Certificate of Compliance:                             | ČSN EN 1176 - 1, 2                                   |
|                                                        |                                                      |