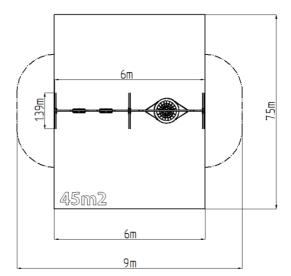

### **Basic information**

| Age category<br>Minimum area<br>Equipment measurements<br>Free fall height:<br>Load capacity:<br>Max. number of users:<br>Fall zone: EN 1177<br>Designation:<br>Availability of spare parts:<br>Certificate of Compliance: | 2 - 15 years<br>9 m x 7,5 m<br>6 m x 1,39 m x 2,31 m<br>1,5 m<br>378 kg<br>7<br>Rubber or gravel, 45 m <sup>2</sup><br>exterior<br>supplied by the<br>ČSN EN 1176 - 1 2 |
|----------------------------------------------------------------------------------------------------------------------------------------------------------------------------------------------------------------------------|-------------------------------------------------------------------------------------------------------------------------------------------------------------------------|
| Certificate of Compliance:                                                                                                                                                                                                 | ČSN EN 1176 - 1, 2                                                                                                                                                      |
|                                                                                                                                                                                                                            |                                                                                                                                                                         |