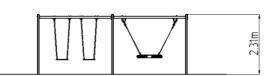

### **Basic information**

| Age category<br>Minimum area<br>Equipment measurements<br>Free fall height:<br>Load capacity:<br>Max. number of users:<br>Fall zone: EN 1177<br>Designation:<br>Availability of spare parts:<br>Certificate of Compliance: | 2 - 15 years<br>9 m x 7,5 m<br>6 m x 1,39 m x 2,31 m<br>1,5 m<br>378 kg<br>7<br>Rubber or gravel, 45 m <sup>2</sup><br>exterior<br>supplied by the<br>ČSN EN 1176 - 1 2 |
|----------------------------------------------------------------------------------------------------------------------------------------------------------------------------------------------------------------------------|-------------------------------------------------------------------------------------------------------------------------------------------------------------------------|
| Certificate of Compliance:                                                                                                                                                                                                 | ČSN EN 1176 - 1, 2                                                                                                                                                      |
|                                                                                                                                                                                                                            |                                                                                                                                                                         |