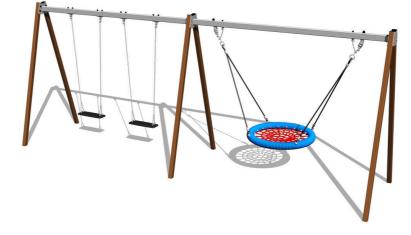

# Playground » Chain swings » 3-seat swings

## Triple chain swing RH6321KW - Brown (f.h. 1,5 m)

Product type

RH-6321KW-15

#### Equipment

1x The "Bird's Nest", 2x Normal seat.

We offer three color variants of the support structure - red, blue and brown.

We reserve the right to change products without prior notice, which will, from our point of view, improve quality. The pictures are only informative and the products shown may differ from the products that we currently supply. We also reserve the right to make printing errors and assume no responsibility for their possible consequences. Otherwise, our terms and conditions apply. 30.04.2025