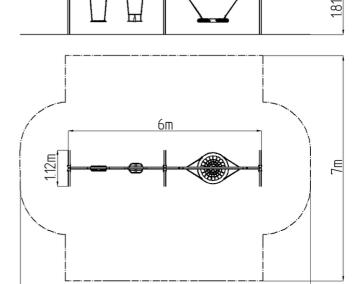

# Playground » Chain swings » 3-seat swings



E



# Triple chain swing RH6322KB - Blue (f.h. 1,0 m)

Product type

RH-6322KB-10

## **Basic information**

# Material

Metal units - structural steel

The "Bird's Nest" seat - polypropylene rope with heavy duty fibres

The hanging ropes - polypropylene with a steel internal core

Seat Baby - rubber with an aluminum insert

Seat Normal - aluminum, covered with a rubber

#### Finish

Duplex powder coated with coat curing Hot-dip galvanizing



9т

#### Description

The support structure of the swing is made from structural steel, which is zinc coated or duplex powder coated with coat curing according to RAL to prevent corrosion and is fixed in a concrete bed.

The swing is hung on a metal girder using galvanized chains. The "Bird's Nest" seat is made from polypropylene rope with heavy duty fibres. The hanging ropes are made using HERKULES material (16 mm thick ropes made from polypropylene with a steel internal core). The Normal seat is made of aluminum, covered with a soft and comfortable rubber. The Baby seat baby is made of rubber and is reinforced with an aluminum insert. All fastening material is galvanized or stainless steel.

### Equipment

1x Normal seat, 1x The "Bird's Nest", 1x Baby seat.

We offer three color varian