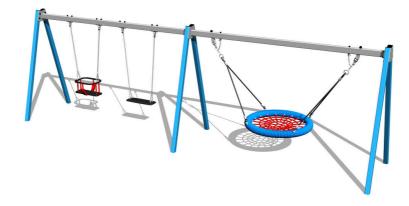

# Triple chain swing RH6322KB - Blue (f.h. 1,0 m)

Product type

RH-6322KB-10

### Equipment

1x Normal seat, 1x The "Bird's Nest", 1x Baby seat.

We offer three color variants of the support structure - red, blue and brown.

We reserve the right to change products without prior notice, which will, from our point of view, improve quality. The pictures are only informative and the products shown may differ from the products that we currently supply. We also reserve the right to make printing errors and assume no responsibility for their possible consequences. Otherwise, our terms and conditions apply. 30.04.2025