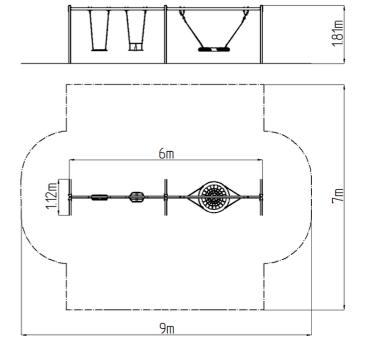

### **Basic information**

Age category 2 - 15 years Minimum area 8,8 m x 7 m

Equipment measurements 5,78 m x 1,12 m x 1,9 m

Free fall height: 1,0 m
Load capacity: 378 kg
Max. number of users: 7

Fall zone: EN 1177 Grass surface
Designation: exterior
Availability of spare parts: supplied by the
Certificate of Compliance: ČSN EN 1176 - 1, 2