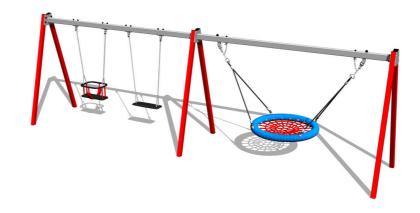

## **Description**

The swing is hung on a metal girder using galvanized chains. The "Bird's Nest" seat is made from polypropylene rope with heavy duty fibres. The hanging ropes are made using HERKULES material (16 mm thick ropes made from polypropylene with a steel internal core). The Normal seat is made of aluminum, covered with a soft and comfortable rubber. The Baby seat baby is made of rubber and is reinforced with an aluminum insert. All fastening material is galvanized or stainless steel.

#### **Equipment**

1x Normal seat, 1x The "Bird's Nest", 1x Baby seat.

We offer three color variants of the support structure - red, blue and brown.