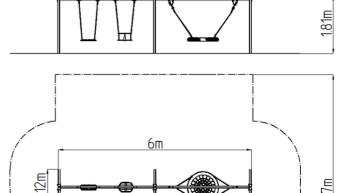

# Triple chain swing RH6322KW - Brown (f.h. 1 m)

Product type

RH-6322KW-10

| Basic information                                                                                                                                                                                                          |                                                                                                                                                  |
|----------------------------------------------------------------------------------------------------------------------------------------------------------------------------------------------------------------------------|--------------------------------------------------------------------------------------------------------------------------------------------------|
| Age category<br>Minimum area<br>Equipment measurements<br>Free fall height:<br>Load capacity:<br>Max. number of users:<br>Fall zone: EN 1177<br>Designation:<br>Availability of spare parts:<br>Certificate of Compliance: | 2 - 15 years<br>9 m x 7 m<br>6 m x 1,12 m x 1,81 m<br>1,0 m<br>378 kg<br>7<br>Grass surface<br>exterior<br>supplied by the<br>ČSN EN 1176 - 1, 2 |
|                                                                                                                                                                                                                            |                                                                                                                                                  |