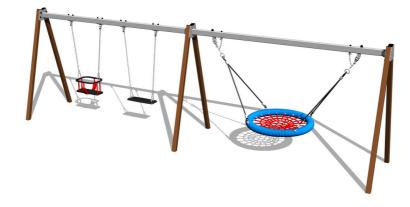

# Triple chain swing RH6322KW - Brown (f.h. 1 m)

Product type

RH-6322KW-10

| Basic information                                                                                                                                                                                                          |                                                                                                                                                  |
|----------------------------------------------------------------------------------------------------------------------------------------------------------------------------------------------------------------------------|--------------------------------------------------------------------------------------------------------------------------------------------------|
| Age category<br>Minimum area<br>Equipment measurements<br>Free fall height:<br>Load capacity:<br>Max. number of users:<br>Fall zone: EN 1177<br>Designation:<br>Availability of spare parts:<br>Certificate of Compliance: | 2 - 15 years<br>9 m x 7 m<br>6 m x 1,12 m x 1,81 m<br>1,0 m<br>378 kg<br>7<br>Grass surface<br>exterior<br>supplied by the<br>ČSN EN 1176 - 1, 2 |
|                                                                                                                                                                                                                            |                                                                                                                                                  |

### Material

Metal units - structural steel

The "Bird's Nest" seat - polypropylene rope with heavy duty fibres

The hanging ropes - polypropylene with a steel internal core

Seat Baby - rubber with an aluminum insert

Seat Normal - aluminum, covered with a rubber

The swing is hung on a metal girder using galvanized chains. The "Bird's Nest" seat is made from polypropylene rope with heavy duty fibres. The hanging ropes are made using HERKULES material (16 mm thick ropes made from polypropylene with a steel internal core). The Normal seat is made of aluminum, covered with a soft and comfortable rubber. The Baby seat baby is made of rubber and is reinforced with an aluminum insert. All fastening material is galvanized or stainless steel.

#### Equipment

1x Normal seat, 1x The "Bird's Nest", 1x Baby seat.

We offer three color variants of the support structure - red, blue and brown.

We reserve the right to change products without prior notice, which will, from our point of view, improve quality. The pictures are only informative and the products shown may differ from the products that we currently supply. We also reserve the right to make printing errors and assume no responsibility for their possible consequences. Otherwise, our terms and conditions apply. 30.04.2025