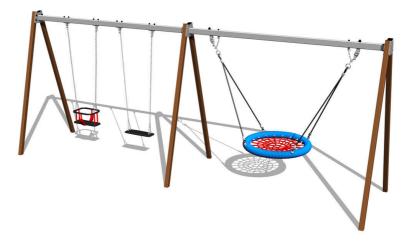

# Triple chain swing RH6322KW - Brown (f.h. 1,5 m)

Product type RH-6322KW-15

#### Material

Metal units - structural steel

The "Bird's Nest" seat - polypropylene rope with heavy

duty fibres

The hanging ropes - polypropylene with a steel internal

core

Seat Baby - rubber with an aluminum insert Seat Normal - aluminum, covered with a rubber

The swing is hung on a metal girder using galvanized chains. The "Bird's Nest" seat is made from polypropylene rope with heavy duty fibres. The hanging ropes are made using HERKULES material (16 mm thick ropes made from polypropylene with a steel internal core). The Normal seat is made of aluminum, covered with a soft and comfortable rubber. The Baby seat baby is made of rubber and is reinforced with an aluminum insert. All fastening material is galvanized or stainless steel.

## **Equipment**

1x Normal seat, 1x The "Bird's Nest", 1x Baby seat.

We offer three color variants of the support structure - red, blue and brown.