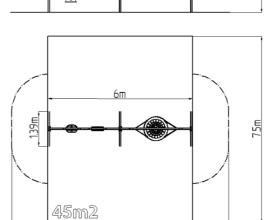

### **Basic information**

Age category 2 - 15 years Minimum area 9 m x 7,5 m

Equipment measurements 6 m x 1,39 m x 2,31 m

Free fall height: 1,5 m Load capacity: 378 kg Max. number of users: 7

Fall zone: EN 1177 Rubber or gravel, 45 m<sup>2</sup>

# \_

6m

<u>9m</u>