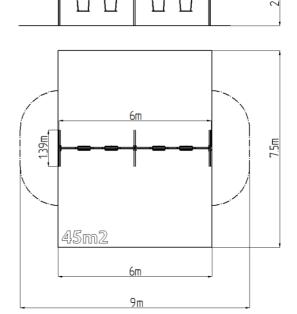

#### **Basic information**

Age category 2 - 15 years Minimum area 9 m x 7,5 m

Equipment measurements 6 m x 1,39 m x 2,31 m

Free fall height: 1,5 m
Load capacity: 216 kg
Max. number of users: 4

Fall zone: EN 1177 Rubber or gravel, 45 m<sup>2</sup>