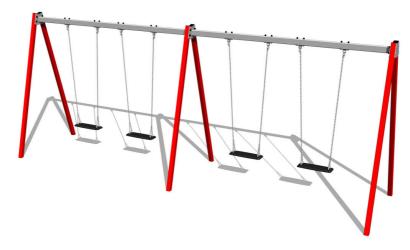

# Quadralupe chain swing RH6411KR - Red (f.h. 1,5 m)

Product type RH-6411KR-15

#### **Basic information**

Age category 2 - 15 years Minimum area 9 m x 7,5 m

Equipment measurements 6 m x 1,39 m x 2,31 m

Free fall height: 1,5 m
Load capacity: 216 kg
Max. number of users: 4

Fall zone: EN 1177 Rubber or gravel, 45 m<sup>2</sup>

#### **Description**

The support structure of the swing is made from structural steel, which is zinc coated or duplex powder coated with coat curing according to RAL to prevent corrosion and is fixed in a concrete bed. The Normal seat is made of aluminum, covered with a soft and comfortable rubber. The chains are stainless steel, resulting in a very prolonged service life of the product. All fastening material is galvanized or stainless steel.

## **Equipment**

4x Seat Normal. We offer three color variants of the support structure - red, blue and brown.