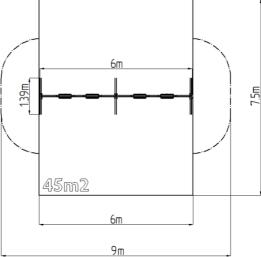

## **Basic information**

| 2 - 15 years<br>9 m x 7,5 m<br>6 m x 1,39 m x 2,31 m<br>1,5 m<br>216 kg<br>4<br>Rubber or gravel, 45 m <sup>2</sup><br>exterior<br>supplied by the<br>ČSN EN 1176 - 1, 2 |
|--------------------------------------------------------------------------------------------------------------------------------------------------------------------------|
| ·                                                                                                                                                                        |
|                                                                                                                                                                          |