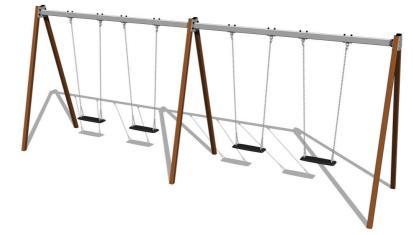

# Playground » Chain swings » 4-seat swings

# Quadralupe chain swing RH6411KW - Brown (f.h. 1,5 m)

Product type

RH-6411KW-15

#### Description

The support structure of the swing is made from structural steel, which is zinc coated or duplex powder coated with coat curing according to RAL to prevent corrosion and is fixed in a concrete bed. The Normal seat is made of aluminum, covered with a soft and comfortable rubber. The chains are stainless steel, resulting in a very prolonged service life of the product. All fastening material is galvanized or stainless steel.

#### Equipment

4x Seat Normal. We offer three color variants of the support structure - red, blue and brown.

We reserve the right to change products without prior notice, which will, from our point of view, improve quality. The pictures are only informative and the products shown may differ from the products that we currently supply. We also reserve the right to make printing errors and assume no responsibility for their possible consequences. Otherwise, our terms and conditions apply. 30.04.2025