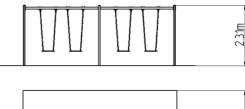

## **Basic information**

| 2 - 15 years<br>9 m x 7,5 m<br>6 m x 1,39 m x 2,31 m<br>1,5 m<br>216 kg<br>4<br>Rubber or gravel, 45 m <sup>2</sup><br>exterior<br>supplied by the<br>ČSN EN 1176 - 1, 2 |
|--------------------------------------------------------------------------------------------------------------------------------------------------------------------------|
| ·                                                                                                                                                                        |
|                                                                                                                                                                          |