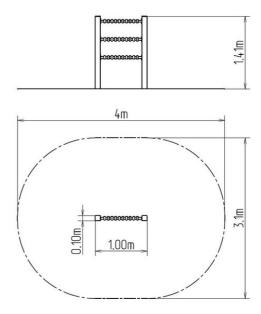

### **Basic information**

Age category from 0 years
Minimum area 4 m x 3,1 m

Equipment measurements  $1 \text{ m} \times 0.1 \text{ m} \times 1.41 \text{ m}$ 

Free fall height: 0 m

Load capacity:

Max. number of users: