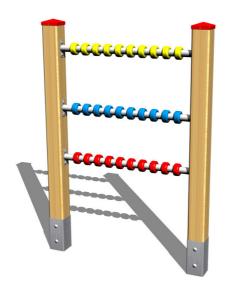

# **Abacus PO101D**

Product type PO-101D-10

#### Material

Wooden units - glued wooden supports Metal units - structural steel Plastic units - HDPE

## Description

The abacus support structure is made from thick glued wooden supports. This solution ensures maximum protection against cracking, which is common for products made from solid wood. The wooden supports are impregnated and coated with a triple layer of lacquer, which meets the terms and conditions of the EN71/3 Standard (safe for children's toys).