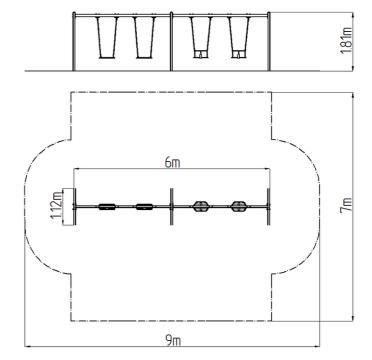

### **Basic information**

Age category 2 - 15 years Minimum area 9 m x 7 m

Equipment measurements 6 m x 1,12 m x 1,81 m

Free fall height: 1,0 m
Load capacity: 216 kg
Max. number of users: 4

Fall zone: EN 1177 Grass surface
Designation: exterior
Availability of spare parts: supplied by the
Certificate of Compliance: ČSN EN 1176 - 1, 2