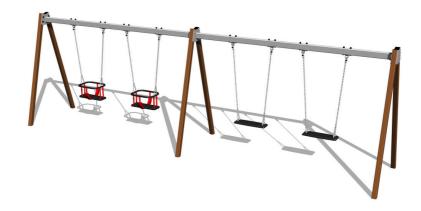

# Quadralupe chain swing RH6412KW - Brown (f.h. 1,0 m)

Product type RH-6412KW-10

#### **Equipment**

2x Seat Baby, 2x Seat Normal. We offer three color variants of the support structure - red, blue and brown.