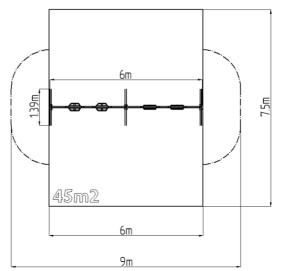

#### **Basic information**

| Age category<br>Minimum area<br>Equipment measurements<br>Free fall height:<br>Load capacity:<br>Max. number of users:<br>Fall zone: EN 1177<br>Designation:<br>Availability of spare parts:<br>Certificate of Compliance: | 2 - 15 years<br>9 m x 7,5 m<br>6 m x 1,39 m x 2,31 m<br>1,5 m<br>216 kg<br>4<br>Rubber or gravel, 45 m <sup>2</sup><br>exterior<br>supplied by the<br>ČSN EN 1176 - 1, 2 |
|----------------------------------------------------------------------------------------------------------------------------------------------------------------------------------------------------------------------------|--------------------------------------------------------------------------------------------------------------------------------------------------------------------------|
| Certificate of Compliance:                                                                                                                                                                                                 | CSN EN 1176 - 1, 2                                                                                                                                                       |
|                                                                                                                                                                                                                            |                                                                                                                                                                          |