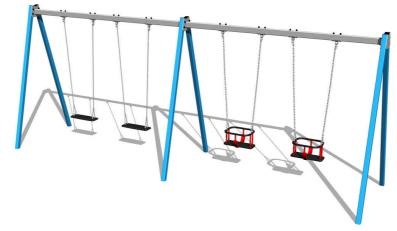

## Playground » Chain swings » 4-seat swings

### Quadralupe chain swing RH6412KB - Blue (f.h. 1,5 m)

Product type

RH-6412KB-15

#### Equipment

2x Seat Baby, 2x Seat Normal. We offer three color variants of the support structure - red, blue and brown.

We reserve the right to change products without prior notice, which will, from our point of view, improve quality. The pictures are only informative and the products shown may differ from the products that we currently supply. We also reserve the right to make printing errors and assume no responsibility for their possible consequences. Otherwise, our terms and conditions apply. 30.04.2025